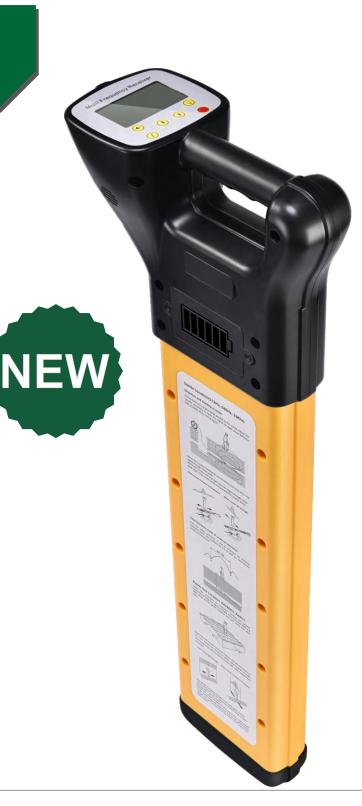

## **TPL200**

## Locator Multi Frequency (512Hz/640Hz/33kHz)

This is a Locator featuring frequencies of 512Hz/640Hz/33kHz, specifically designed for locating buried pipes and cables. This tool aids in locating and tracing the paths of buried power cables, drains, ducts, pipes, sewer lines, and telephone cables. The locator can be used independently or in conjunction with a camera sonde or transmitter.

**Ingress Protection:** 

Working time: 10 hours

Simple&Clear Display Screen

Easy-to-Operate Buttons.