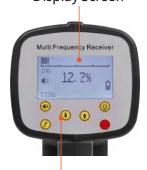

**Ingress Protection:** 

Working time: 10 hours

Simple&Clear Display Screen

Easy-to-Operate Buttons.

## Specifications

| Receive Distance:        | 10 meters (open area)                   |
|--------------------------|-----------------------------------------|
| Locate Frequencies:      | 512Hz/640Hz/33kHz                       |
| Power Line Locate:       | 50/60Hz Power Line                      |
| Radio Frequencies:       | 6KHz-22KHz                              |
| Percentage Signal Level: | on screen                               |
| Signal Level Output:     | Speaker or headphone                    |
| Sensitivity Setting:     | 0~100                                   |
| Speaker Level:           | Adjustable                              |
| LCD Back Light:          | Adjustable                              |
| Size:                    | 690mm×240mm×110mm                       |
| Weight:                  | 2KG                                     |
| Ingress Protection:      | IP65                                    |
| Operating Temperature:   | -10~50°C/+14~+122°F                     |
| Storage Temperature:     | -20~60°C/+4~+140°F                      |
| Power Supply:            | Lithium Battery 7.4V 2200mAh (Built-in) |
| Working Time:            | 10 hours                                |
| Charge Time:             | 3 hours                                 |
| Charge Power Supply:     | 5V DC (USB-Type C Cable)                |
|                          |                                         |