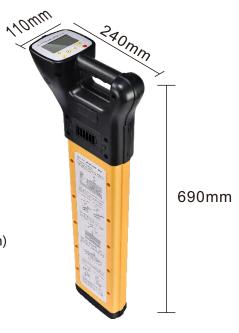

## Specifications

| Receive Distance:        | 10 meters (open area)                   |
|--------------------------|-----------------------------------------|
| Locate Frequencies:      | 512Hz/640Hz/33kHz                       |
| Power Line Locate:       | 50/60Hz Power Line                      |
| Radio Frequencies:       | 6KHz-22KHz                              |
| Percentage Signal Level: | on screen                               |
| Signal Level Output:     | Speaker or headphone                    |
| Sensitivity Setting:     | 0~100                                   |
| Speaker Level:           | Adjustable                              |
| LCD Back Light:          | Adjustable                              |
| Size:                    | 690mm×240mm×110mm                       |
| Weight:                  | 2KG                                     |
| Ingress Protection:      | IP65                                    |
| Operating Temperature:   | -10~50°C/+14~+122°F                     |
| Storage Temperature:     | -20~60°C/+4~+140°F                      |
| Power Supply:            | Lithium Battery 7.4V 2200mAh (Built-in) |
| Working Time:            | 10 hours                                |
| Charge Time:             | 3 hours                                 |
| Charge Power Supply:     | 5V DC (USB-Type C Cable)                |
|                          |                                         |