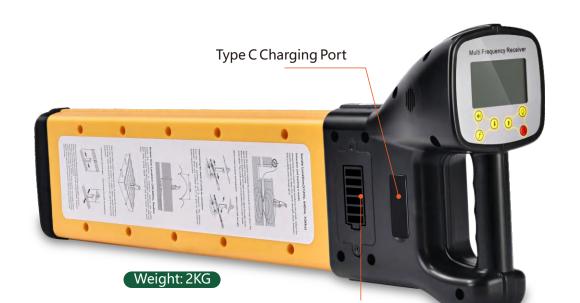

## Specifications

| Receive Distance:        | 10 meters (open area)                   |
|--------------------------|-----------------------------------------|
| Locate Frequencies:      | 512Hz/640Hz/33kHz                       |
| Power Line Locate:       | 50/60Hz Power Line                      |
| Radio Frequencies:       | 6KHz-22KHz                              |
| Percentage Signal Level: | on screen                               |
| Signal Level Output:     | Speaker or headphone                    |
| Sensitivity Setting:     | 0~100                                   |
| Speaker Level:           | Adjustable                              |
| LCD Back Light:          | Adjustable                              |
| Size:                    | 690mm×240mm×110mm                       |
| Weight:                  | 2KG                                     |
| Ingress Protection:      | IP65                                    |
| Operating Temperature:   | -10~50°C/+14~+122°F                     |
| Storage Temperature:     | -20~60°C/+4~+140°F                      |
| Power Supply:            | Lithium Battery 7.4V 2200mAh (Built-in) |
| Working Time:            | 10 hours                                |
| Charge Time:             | 3 hours                                 |
| Charge Power Supply:     | 5V DC (USB-Type C Cable)                |
|                          |                                         |

7.4V 2200mAh (Built-in)