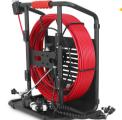

#### **ABS Suit Case**

- Built-in DVR With USB Port
- Case Size:43×33×14cm

#### **Pushrod Cable Reel**

- Material : Fiberglass Cable
- Cable Diameter: Φ7mm
- Meter Counter:

Digital Footage/Meter Counter

- Reel:Stainless Steel Wheel
- Cable Length: 20/30/40M Length
- Wheel Diameter: 35 x 9cm