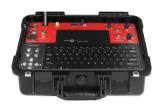

#### **Control Box Panel**

- 360° Rotating Camera Button
- DVR Control
- LED Indicator
- Adapter Input
- Text enter