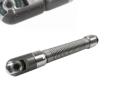

#### Rotating Camera

- Head: 33 x 72mm
- Pan 360°, Tilt 180°
- 4pcs Highlight White LEDS
- View range 120°