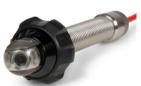

#### Optional Camera Head

- Camera head:Φ50 x154mm
- Camera head:Φ23mm
- Pixel: 1920(H)x1080(V)
- Built-in 512hz sonde