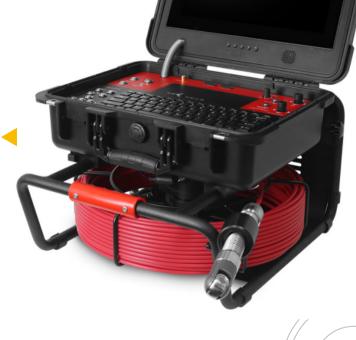

#### **Control Box Panel**

- 360° Rotating Camera Button
- DVR Control
- LED Indicator
- Adapter Input
- Text enter

#### **ABS Suit Case**

- Built-in DVR With USB Port
- Case Size:43×33×14cm

#### **Pushrod Cable Reel**

- Material : Fiberglass Cable
- Cable Diameter: Φ7mm
- Meter Counter:

Digital Footage/Meter Counter

- Reel:Stainless Steel Wheel
- Cable Length: 20/30/40M Length
- Wheel Diameter: 35 x 9cm