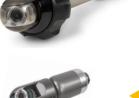

#### Rotating Camera

- Head: 33 x 72mm
- Pan 360°, Tilt 180°
- 4pcs Highlight White LEDS
- View range 120°