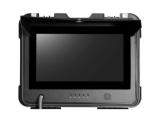

# 4**4**88FHPT



- Pixel :1280X720
- Power Supply: DC 12V
- 13" LCD Monitor

#### **Control Box Panel**

- 360° Rotating Camera Button
- DVR Control
- LED Indicator
- Adapter Input
- Text enter

#### **ABS Suit Case**

- Built-in DVR With USB Port
- Case Size:43×33×14cm

#### Rotating Camera

- Head: 33 x 72mm
- Pan 360°, Tilt 180°
- 4pcs Highlight White LEDS
- View range 120°

#### Optional Camera Head

- Camera head:Φ50 x154mm
- Camera head:Φ23mm
- Pixel: 1920(H)x1080(V)
- Built-in 512hz sonde

#### **Pushrod Cable Reel**

- Material : Fiberglass Cable
- Cable Diameter: Φ7mm
- Meter Counter:

Digital Footage/Meter Counter

- Reel:Stainless Steel Wheel
- Cable Length: 20/30/40M Length
- Wheel Diameter: 35 x 9cm



## Reliable & Durable













### Battery+ Skids

- 7000mAh rechargeable Li-ion Battery
- Dia.65mm
- Dia.105mm