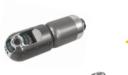

#### Optional Camera Head

- Camera head:Φ50 x154mm
- Camera head:Φ23mm
- Pixel: 1920(H)x1080(V)
- Built-in 512hz sonde