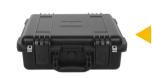

# 4**4**88FHPT



- Pixel :1280X720
- Power Supply: DC 12V
- 13" LCD Monitor

#### **Control Box Panel**

- 360° Rotating Camera Button
- DVR Control
- LED Indicator
- Adapter Input
- Text enter

#### **ABS Suit Case**

- Built-in DVR With USB Port
- Case Size:43×33×14cm

#### Rotating Camera

- Head: 33 x 72mm
- Pan 360°, Tilt 180°
- 4pcs Highlight White LEDS
- View range 120°

#### Optional Camera Head

- Camera head:Φ50 x154mm
- Camera head:Φ23mm
- Pixel: 1920(H)x1080(V)
- Built-in 512hz sonde

#### **Pushrod Cable Reel**

- Material : Fiberglass Cable
- Cable Diameter: Φ7mm
- Meter Counter:

Digital Footage/Meter Counter

- Reel:Stainless Steel Wheel
- Cable Length: 20/30/40M Length
- Wheel Diameter: 35 x 9cm



## Reliable & Durable













### Battery+ Skids

- 7000mAh rechargeable Li-ion Battery
- Dia.65mm
- Dia.105mm