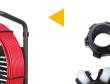

### Battery+ Skids

- 7000mAh rechargeable Li-ion Battery
- Dia.65mm
- Dia.105mm