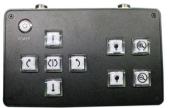

### **Control Box Panel**

- 360° Rotating Camera Buttont
- DVR Control
- LED Indicator