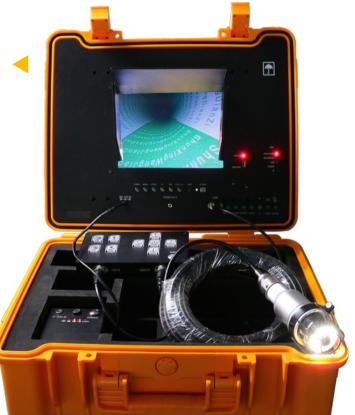

# AHD Monitor

- Pixel :800X600
- Power Supply: DC 12V
- 10" LCD Monitor

### **Control Box Panel**

- 360° Rotating Camera Buttont
- DVR Control
- LED Indicator

### Camera Head

- Camera Housing:Φ56mm
- Auto Leveling Function
- Image Sensor: CMOS
- 18pcs Highlight White LEDS

#### •DVR With USB Port

- Case Size:51.1×43×18cm
- Carton size:59×28×51.5cm
- Each Set In ABS Plastic Case