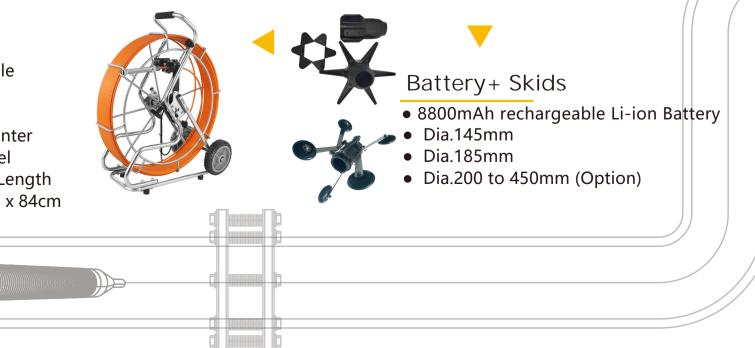

#### Optional Feature

• Built-in 512hz sonde

#### **Pushrod Cable Reel**

- Material : Fiberglass Cable
- Cable Diameter: Φ9mm
- Meter Counter:

16

Digital Footage/Meter Counter

- Reel:Stainless Steel Wheel
- Cable Length: 60-150m Length
- Wheel Diameter: 70 x 28 x 84cm