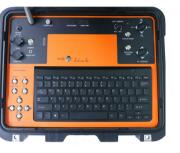

### **Control Box Panel**

- 360° Rotating Camera Button
- DVR Control
- LED Indicator
- Adapter Input
- Text enter

# **ABS Suit Case**

- Built-in DVR With USB Port
- Case Size:43×33×14cm