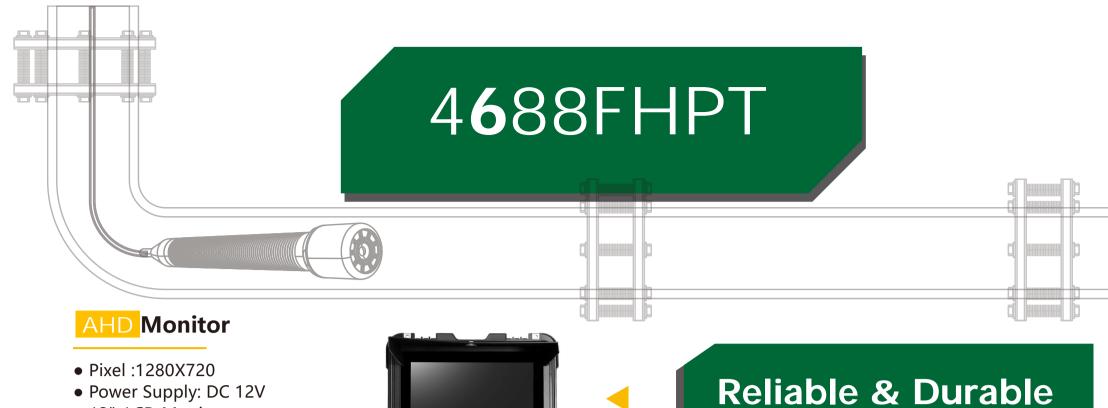

## **Rotating Camera**

- Head: 50mm x 154mm
- Pan 360°, Tilt 180°
- 4pcs Highlight White LEDS
- View range 120°