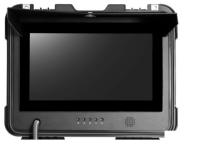

- Power Supply: DC 12V
- 13" LCD Monitor

### **Control Box Panel**

- 360° Rotating Camera Button
- DVR Control
- LED Indicator
- Adapter Input
- Text enter

# **ABS Suit Case**

- Built-in DVR With USB Port
- Case Size:43×33×14cm

## **Rotating Camera**

- Head: 50mm x 154mm
- Pan 360°, Tilt 180°
- 4pcs Highlight White LEDS
- View range 120°

#### Optional Feature

• Built-in 512hz sonde











#### **Pushrod Cable Reel**

- Material : Fiberglass Cable
- Cable Diameter: Φ9mm
- Meter Counter:

16

Digital Footage/Meter Counter

- Reel:Stainless Steel Wheel
- Cable Length: 60-150m Length
- Wheel Diameter: 70 x 28 x 84cm