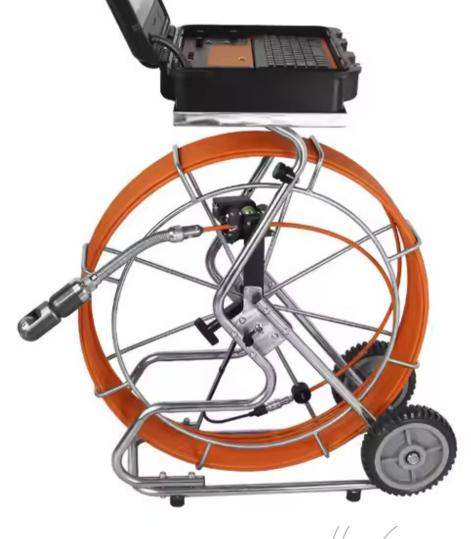

#### **Pushrod Cable Reel**

- Material : Fiberglass Cable
- Cable Diameter: Φ9mm
- Meter Counter:

16

Digital Footage/Meter Counter

- Reel:Stainless Steel Wheel
- Cable Length: 60-150m Length
- Wheel Diameter: 70 x 28 x 84cm